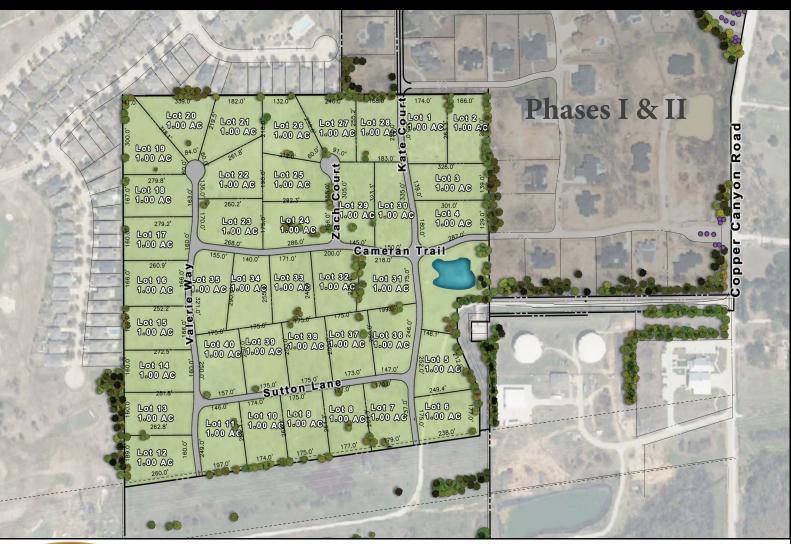

## **Copper Creek Final Plat**

# **Copper Creek Phase III**

## PRECISION BUILDERS

Copper Creek Estates Phase III, Copper Canyon, TX Lot & Price List

| LOT# | LOT/BLK | STREET ADDRESS | LOT SIZE (ACRES) | LIST PRICE |
|------|---------|----------------|------------------|------------|
| 1    | 1-I     | Kylie Lane     | 1.017            | \$530,000  |
| 2    | 2-I     | Kylie Lane     | 1.000            | \$520,000  |
| 3    | 3-I     | Kate Court     | 1.077            | \$520,000  |
| 4    | 4-1     | Kate Court     | 1.077            | \$530,000  |
| 5    | 3-F     | Kate Court     | 1.008            | \$515,000  |
| 6    | 2-F     | Kate Court     | 1.000            | \$520,000  |
| 7    | 5-G     | Sutton Lane    | 1.020            | \$525,000  |
| 8    | 4-G     | Sutton Lane    | 1.000            | \$525,000  |
| 9    | 3-G     | Sutton Lane    | 1.000            | \$525,000  |
| 10   | 2-G     | Sutton Lane    | 1.001            | \$525,000  |
| 11   | 1-G     | Sutton Lane    | 1.010            | TBD        |
| 12   | 1-H     | Valerie Way    | 1.000            | TBD        |
| 13   | 2-H     | Valerie Way    | 1.001            | TBD        |
| 14   | 3-H     | Valerie Way    | 1.001            | TBD        |
| 15   | 4-H     | Valerie Way    | 1.001            | \$500,000  |
| 16   | 5-H     | Valerie Way    | 1.001            | \$475,000  |
| 17   | 6-H     | Valerie Way    | 1.001            | \$475,000  |
| 18   | 7-H     | Valerie Way    | 1.025            | \$475,000  |
| 19   | 8-H     | Valerie Way    | 1.042            | \$475,000  |
| 20   | 9-H     | Valerie Way    | 1.038            | \$475,000  |

## **PRECISION BUILDERS**

Copper Creek Estates Phase III, Copper Canyon, TX Lot & Price List

| LOT# | LOT/BLK | STREET ADDRESS | LOT SIZE (ACRES) | LIST PRICE |
|------|---------|----------------|------------------|------------|
| 21   | 10-H    | Valerie Way    | 1.183            | \$475,000  |
| 22   | 11-H    | Valerie Way    | 1.096            | \$500,000  |
| 23   | 12-H    | Valerie Way    | 1.147            | \$525,000  |
| 24   | 13-H    | Zach Court     | 1.074            | \$525,000  |
| 25   | 14-H    | Zach Court     | 1.034            | \$500,000  |
| 26   | 15-H    | Zach Court     | 1.161            | \$475,000  |
| 27   | 16-H    | Zach Court     | 1.001            | \$475,000  |
| 28   | 17-H    | Kate Court     | 1.002            | \$500,000  |
| 29   | 18-H    | Zach Court     | 1.011            | \$500,000  |
| 30   | 19-H    | Kate Court     | 1.034            | \$500,000  |
| 31   | 5-J     | Cameran Trail  | 1.015            | \$525,000  |
| 32   | 4-J     | Cameran Trail  | 1.000            | \$515,000  |
| 33   | 3-J     | Cameran Trail  | 1.000            | \$515,000  |
| 34   | 2-J     | Cameran Trail  | 1.001            | \$515,000  |
| 35   | 1-J     | Cameran Trail  | 1.011            | \$525,000  |
| 36   | 6-J     | Sutton Lane    | 1.006            | \$525,000  |
| 37   | 7-J     | Sutton Lane    | 1.000            | \$515,000  |
| 38   | 8-J     | Sutton Lane    | 1.000            | \$515,000  |
| 39   | 9-J     | Sutton Lane    | 1.000            | \$515,000  |
| 40   | 10-J    | Sutton Lane    | 1.010            | \$525,000  |